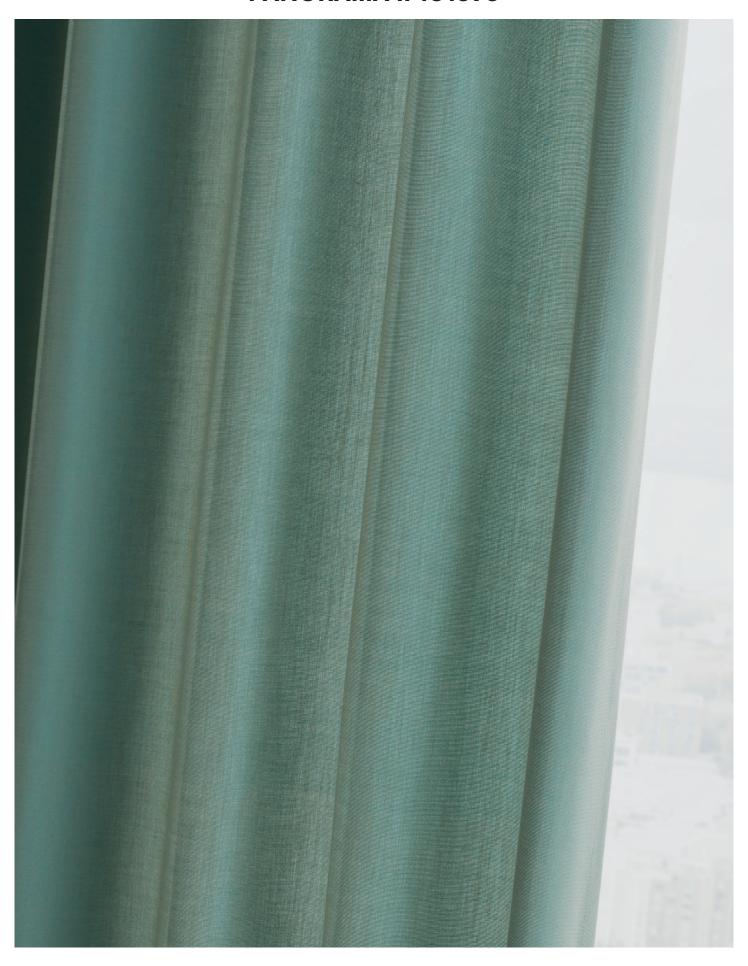

### **PANORAMA II 101695**

We have updated the colour range of our hugely popular PANORAMA with a large addition of versatile neutrals. The defining characteristic of PANORAMA is the subtle shimmering colour effects, created by using different colours in the warp and weft. PANORAMA is the perfect translucent base fabric, offering separation while still allowing light to pass through. It is soft and drapes beautifully. To create intriguing soft tonal effects, PANORAMA also pairs well with our transparent fabric Shade, which is 330 cm wide and features an equally broad colour palette.

The subtle, shimmering colour effect, the 310 cm width that ensures seamless hanging as a room divider or in front of large windows, and the wide colour range consisting of 44 nuances make PANORAMA a versatile and elegant choice.