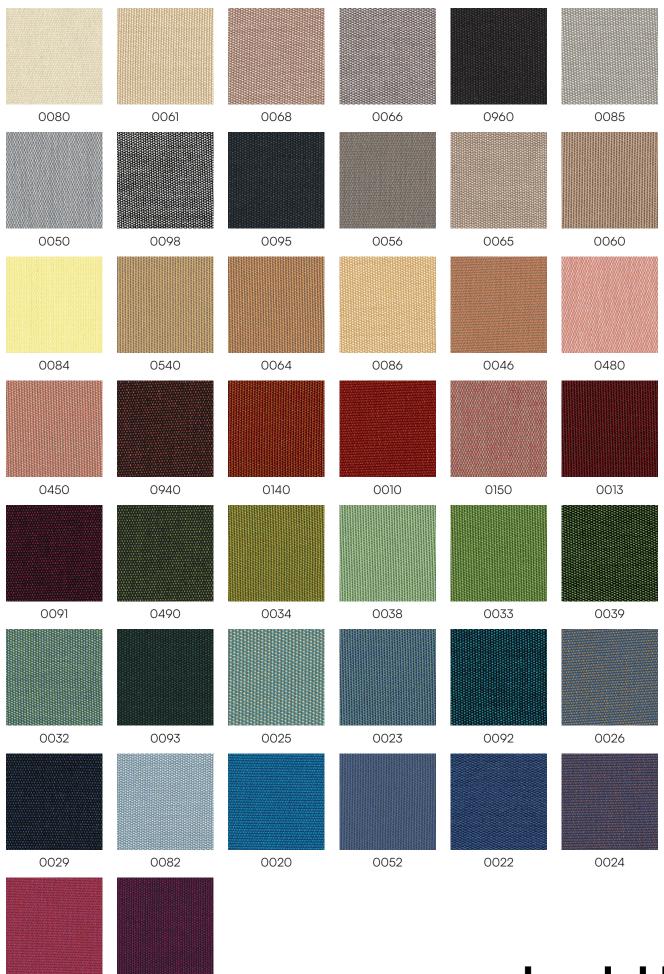

### **PANORAMA II 101695**

We have updated the colour range of our hugely popular PANORAMA with a large addition of versatile neutrals. The defining characteristic of PANORAMA is the subtle shimmering colour effects, created by using different colours in the warp and weft. PANORAMA is the perfect translucent base fabric, offering separation while still allowing light to pass through. It is soft and drapes beautifully. To create intriguing soft tonal effects, PANORAMA also pairs well with our transparent fabric Shade, which is 330 cm wide and features an equally broad colour palette.

The subtle, shimmering colour effect, the 310 cm width that ensures seamless hanging as a room divider or in front of large windows, and the wide colour range consisting of 44 nuances make PANORAMA a versatile and elegant choice.

#### **Design and Material**

Design: Studio Almedahls
Material: 100% Trevira CS
Width: 310 cm (122.05 inch)
Weight: 220 g/m² (6.49 oz/yd²)
Number of colours: 44