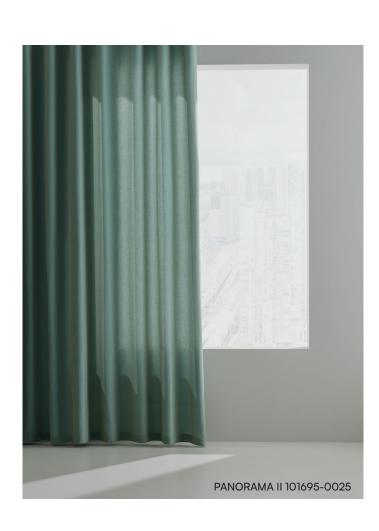

### **PANORAMA II 101695**

We have updated the colour range of our hugely popular PANORAMA with a large addition of versatile neutrals. The defining characteristic of PANORAMA is the subtle shimmering colour effects, created by using different colours in the warp and weft. PANORAMA is the perfect translucent base fabric, offering separation while still allowing light to pass through. It is soft and drapes beautifully. To create intriguing soft tonal effects, PANORAMA also pairs well with our transparent fabric Shade, which is 330 cm wide and features an equally broad colour palette.

The subtle, shimmering colour effect, the 310 cm width that ensures seamless hanging as a room divider or in front of large windows, and the wide colour range consisting of 44 nuances make PANORAMA a versatile and elegant choice.