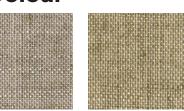

# **RYE 101602**

RYE is a semi-transparent curtain with a sophisticated touch. The intricate linen texture is created by using an uneven yarn with a soft mélange effect. Up close, the mélange effect is evident, but from a distance, the surface appears more solid. The close structure provides privacy while still allowing light to enter. The 330 cm width offers the possibility of creating seamless hanging in large installations. The well-balanced colour palette, which includes light and muted, slightly tinted neutrals, was developed to suit many environments.

The dense weave with its subtle mélange effect, the 330 cm wide fabric, and the muted, natural palette that is part of the colour-coordinated Texture Concept, make RYE a versatile and elegant choice.

# Colour

0066

0026

0086

0061

0036

0046

0056