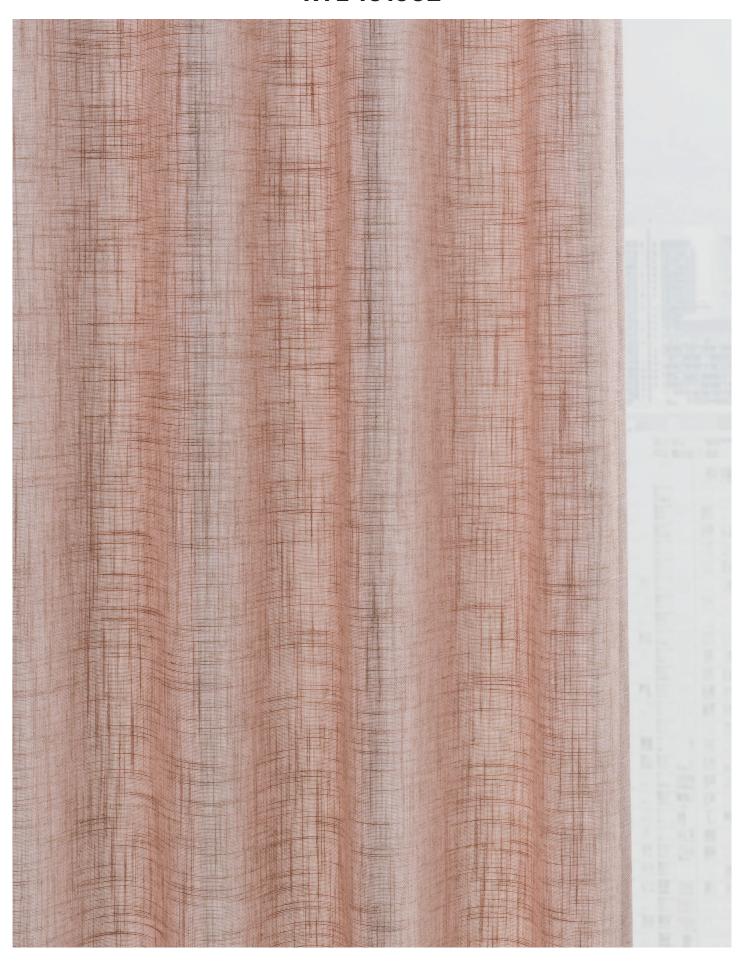

# **RYE 101602**

RYE is a semi-transparent curtain with a sophisticated touch. The intricate linen texture is created by using an uneven yarn with a soft mélange effect. Up close, the mélange effect is evident, but from a distance, the surface appears more solid. The close structure provides privacy while still allowing light to enter. The 330 cm width offers the possibility of creating seamless hanging in large installations. The well-balanced colour palette, which includes light and muted, slightly tinted neutrals, was developed to suit many environments.

The dense weave with its subtle mélange effect, the 330 cm wide fabric, and the muted, natural palette that is part of the colour-coordinated Texture Concept, make RYE a versatile and elegant choice.