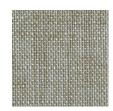

# **RYE 101602**

RYE is a semi-transparent curtain with a sophisticated touch. The intricate linen texture is created by using an uneven yarn with a soft mélange effect. Up close, the mélange effect is evident, but from a distance, the surface appears more solid. The close structure provides privacy while still allowing light to enter. The 330 cm width offers the possibility of creating seamless hanging in large installations. The well-balanced colour palette, which includes light and muted, slightly tinted neutrals, was developed to suit many environments.

The dense weave with its subtle mélange effect, the 330 cm wide fabric, and the muted, natural palette that is part of the colour-coordinated Texture Concept, make RYE a versatile and elegant choice.

# Colour

0066

0026

0086

0061

0036

0046

0056