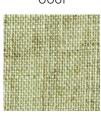

# **RYE 101602**

RYE is a semi-transparent curtain with a sophisticated touch. The intricate linen texture is created by using an uneven yarn with a soft mélange effect. Up close, the mélange effect is evident, but from a distance, the surface appears more solid. The close structure provides privacy while still allowing light to enter. The 330 cm width offers the possibility of creating seamless hanging in large installations. The well-balanced colour palette, which includes light and muted, slightly tinted neutrals, was developed to suit many environments.

The dense weave with its subtle mélange effect, the 330 cm wide fabric, and the muted, natural palette that is part of the colour-coordinated Texture Concept, make RYE a versatile and elegant choice.