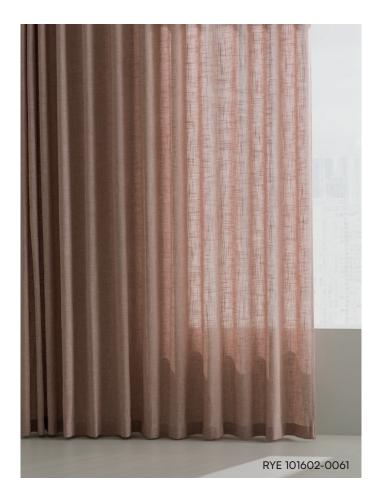

# **RYE 101602**

RYE is a semi-transparent curtain with a sophisticated touch. The intricate linen texture is created by using an uneven yarn with a soft mélange effect. Up close, the mélange effect is evident, but from a distance, the surface appears more solid. The close structure provides privacy while still allowing light to enter. The 330 cm width offers the possibility of creating seamless hanging in large installations. The well-balanced colour palette, which includes light and muted, slightly tinted neutrals, was developed to suit many environments.

The dense weave with its subtle mélange effect, the 330 cm wide fabric, and the muted, natural palette that is part of the colour-coordinated Texture Concept, make RYE a versatile and elegant choice.

# Colour

0066

0026

0086

0061

0036

0046

0056