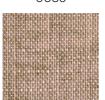

# **RYE 101602**

RYE is a semi-transparent curtain with a sophisticated touch. The intricate linen texture is created by using an uneven yarn with a soft mélange effect. Up close, the mélange effect is evident, but from a distance, the surface appears more solid. The close structure provides privacy while still allowing light to enter. The 330 cm width offers the possibility of creating seamless hanging in large installations. The well-balanced colour palette, which includes light and muted, slightly tinted neutrals, was developed to suit many environments.

The dense weave with its subtle mélange effect, the 330 cm wide fabric, and the muted, natural palette that is part of the colour-coordinated Texture Concept, make RYE a versatile and elegant choice.