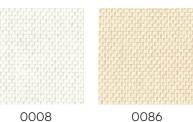

5 inch) 215g/m<sup>2</sup> (6.34 oz/yd<sup>2</sup>) Weight:

Number of colours: 5

#### **Pattern Features**

Repeat:

Turnable design: Yes

#### **Light Properties**

2% Openness factor:

Solar value average: Rs + As = 75Light transmission: Translucent

#### **PERFORMANCE**

#### **Colour Fastness**

Light fastness: (ISO 105-B02, scale 1-8) Colour fastness to 4-5 laundering:

(ISO 105-C06, scale 1-5)

#### **Acoustics**

Sound class: SS-EN ISO 354 Alpha value:

#### Flame Retardant Standard

#### **WASHING INSTRUCTIONS**

### 

Wash with similar colours Can be washed at 70°C Shrinkage: < 2% SS-EN ISO 6330+A1

#### **SUSTAINABILITY**

OEKO-TEX® STANDARD 100 Five Zero Green SS-EN ISO 14001:2004 REACH

#### **OTHER INFO**

Can be used railroaded to create ≈ 2,85m drop.











## Colour







0050





0055



0060