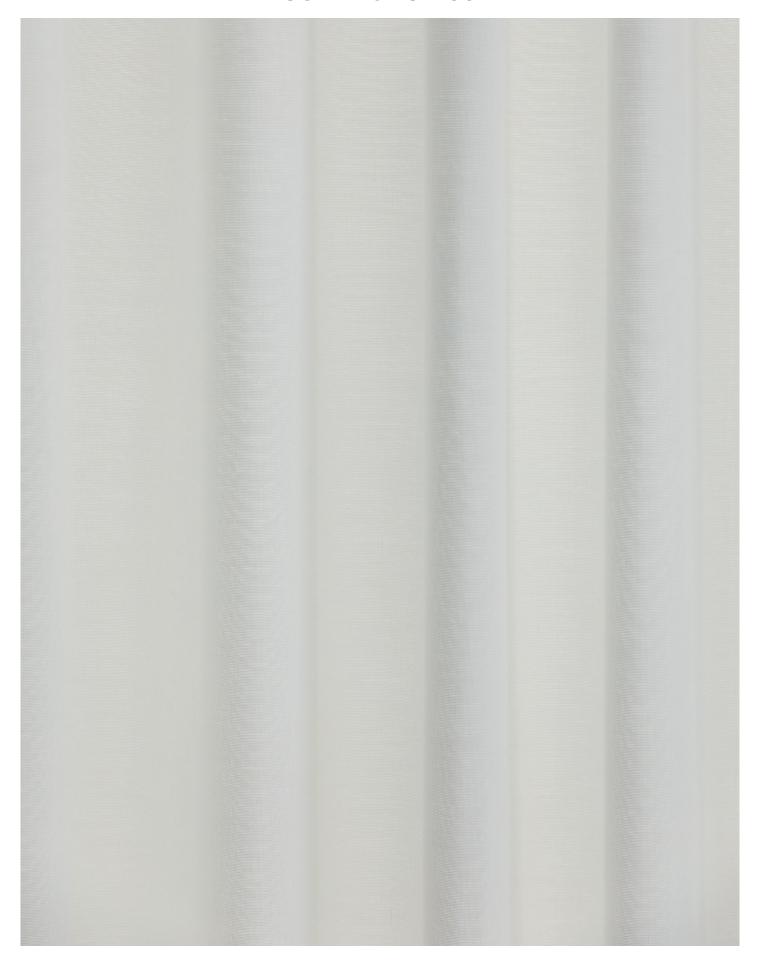

## **SOLVEIG 101966**

SOLVEIG is a curtain with a modest, slightly striped structure and a smooth, matte surface. The soft and pliable quality creates a beautiful drape. The dense fabric provides privacy which makes it suitable for room dividers, while being semi-transparent and letting the daylight through.

#### **Light Properties**

2% Openness factor:

Solar value average: Rs + As = 75Light transmission: Translucent