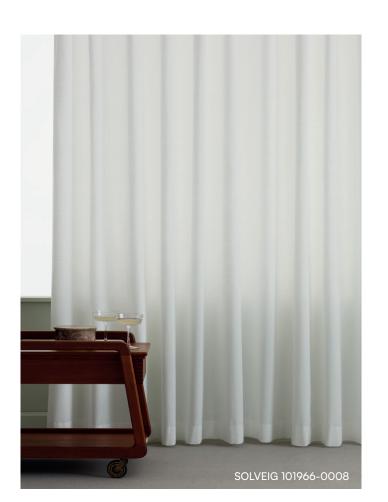

## **SOLVEIG 101966**

SOLVEIG is a curtain with a modest, slightly striped structure and a smooth, matte surface. The soft and pliable quality creates a beautiful drape. The dense fabric provides privacy which makes it suitable for room dividers, while being semi-transparent and letting the daylight through.

#### **Light Properties**

2% Openness factor:

Solar value average: Rs + As = 75Light transmission: Translucent