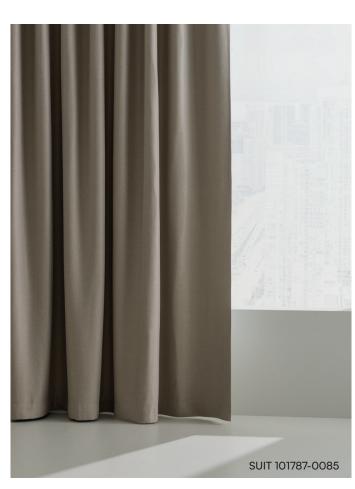

## **SUIT 101787**

The classic and rich herringbone texture combined with mélange yarns gives SUIT a personality all of its own. The colour scale, with 27 options, is inspired by the elements: dry, bristly grass next to white sand on a windy beach; dark rocks meeting a frothy sea; and shades of warm sunset light. Technically, SUIT is a dimout that provides superior acoustic performance with an alpha value of 0.95, light exclusion above 99%, and the flexibility offered by its 3-metre width. SUIT complies with most FR standards, including IMO, and is Oekotex certified.

The textured herringbone surface, combined with the broad, contemporary colour scale and 3-metre width, along with its outstanding acoustic performance with an alpha value of 0.95, make SUIT an excellent choice for various settings.