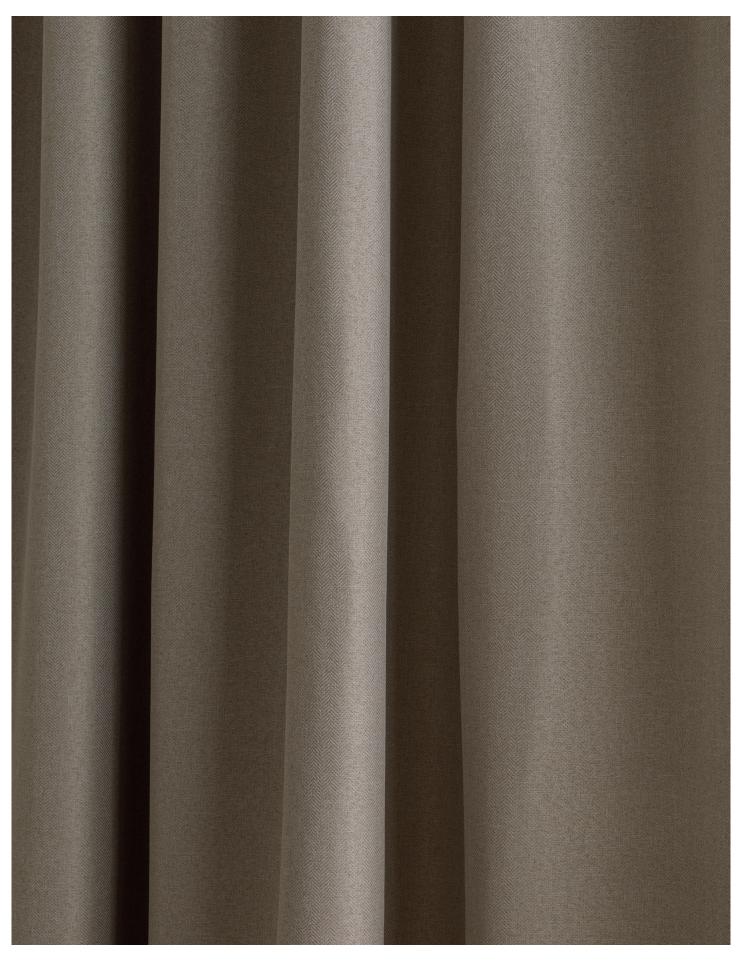

## **SUIT 101787**

The classic and rich herringbone texture combined with mélange yarns gives SUIT a personality all of its own. The colour scale, with 27 options, is inspired by the elements: dry, bristly grass next to white sand on a windy beach; dark rocks meeting a frothy sea; and shades of warm sunset light. Technically, SUIT is a dimout that provides superior acoustic performance with an alpha value of 0.95, light exclusion above 99%, and the flexibility offered by its 3-metre width. SUIT complies with most FR standards, including IMO, and is Oekotex certified.

The textured herringbone surface, combined with the broad, contemporary colour scale and 3-metre width, along with its outstanding acoustic performance with an alpha value of 0.95, make SUIT an excellent choice for various settings.