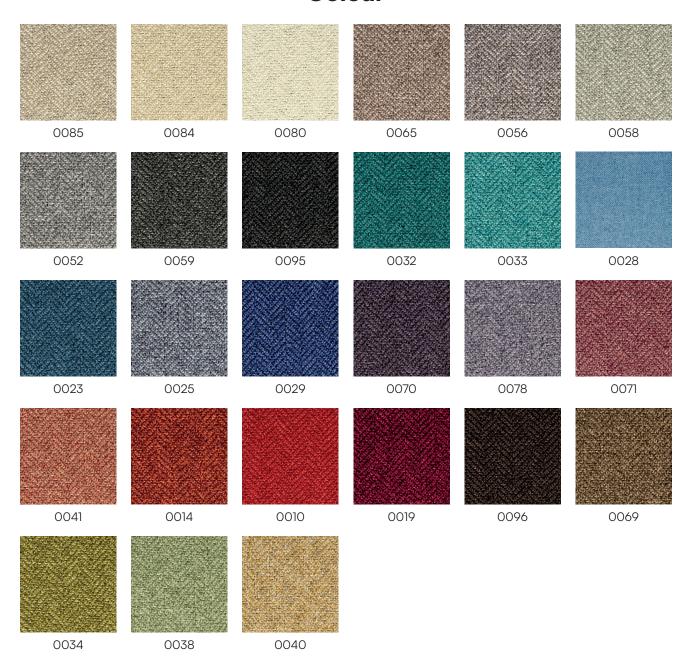

## **SUIT 101787**

The classic and rich herringbone texture combined with mélange yarns gives SUIT a personality all of its own. The colour scale, with 27 options, is inspired by the elements: dry, bristly grass next to white sand on a windy beach; dark rocks meeting a frothy sea; and shades of warm sunset light. Technically, SUIT is a dimout that provides superior acoustic performance with an alpha value of 0.95, light exclusion above 99%, and the flexibility offered by its 3-metre width. SUIT complies with most FR standards, including IMO, and is Oekotex certified.

#### **Design and Material**

Design: Studio AlmedahlsMaterial: 100% Polyester FRWidth: 300 cm (118.11 inch)Weight: 360 g/m² (10,62 oz/yd²)

Number of colours: 27

# Colour