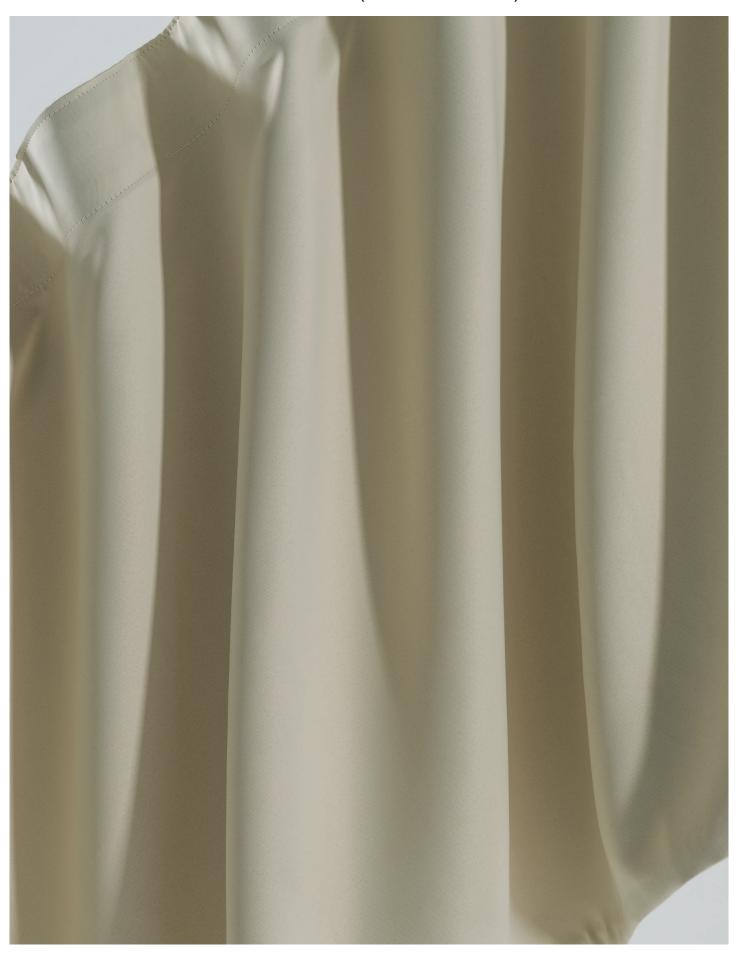

### **UNI 100132** (300 cm width)

UNI has a smooth and even surface with a subtle, shiny lustre. The fabric has a soft and heavy drape. The width of the fabric offers the possibility of using it railroaded to create seamless hanging in large windows. Apart from the excellent dimout function, the fabric also has good sound absorption properties, classified as sound class C. UNI comes in a useful selection of versatile neutrals, along with two additional colours: a dark blue and a classic red.

The fabric's smooth surface, heavy drape, excellent sound absorption properties, and its 3 m width, which is perfect for seamless hanging in large windows, make UNI a versatile and functional choice for various interiors.