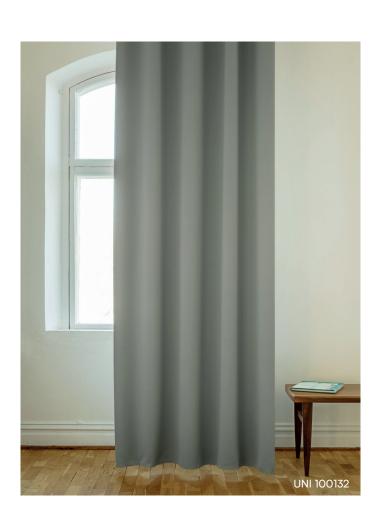

### **UNI 100132** (300 cm width)

UNI has a smooth and even surface with a subtle, shiny lustre. The fabric has a soft and heavy drape. The width of the fabric offers the possibility of using it railroaded to create seamless hanging in large windows. Apart from the excellent dimout function, the fabric also has good sound absorption properties, classified as sound class C. UNI comes in a useful selection of versatile neutrals, along with two additional colours: a dark blue and a classic red.

The fabric's smooth surface, heavy drape, excellent sound absorption properties, and its 3 m width, which is perfect for seamless hanging in large windows, make UNI a versatile and functional choice for various interiors.

#### **OTHER INFO**

Turnable fabric.

Can be used railroaded for seamless hanging.

almedahls