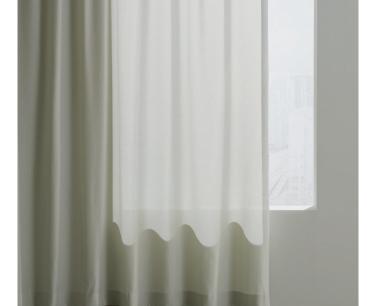

## **MINGLE 102043**

MINGLE is a versatile, lightweight plain weave with a soft drape and a beautifully balanced transparency. Positioned between our popular SHADE and PANORAMA II, it allows natural light to filter through while maintaining a sense of privacy. The carefully curated colour palette draws inspiration from nature, offering soft neutrals, warm earth tones, calming greens and blues, and accents of lilac and burgundy. By combining different warp and weft colours, MINGLE gains a vibrant, subtly shimmering surface that enhances its refined simplicity. Flame-retardant and semi-transparent, MINGLE has a weight of 150 g/m² and a generous 305 cm width, making it ideal for diverse interiors. Available in 30 colours, it is composed of 44% Trevira CS Eco and 56% Trevira CS.

#### **Light Properties**

Openness factor: 4%

Solar value average: Rs + As = 68

Light transmission: Transparent