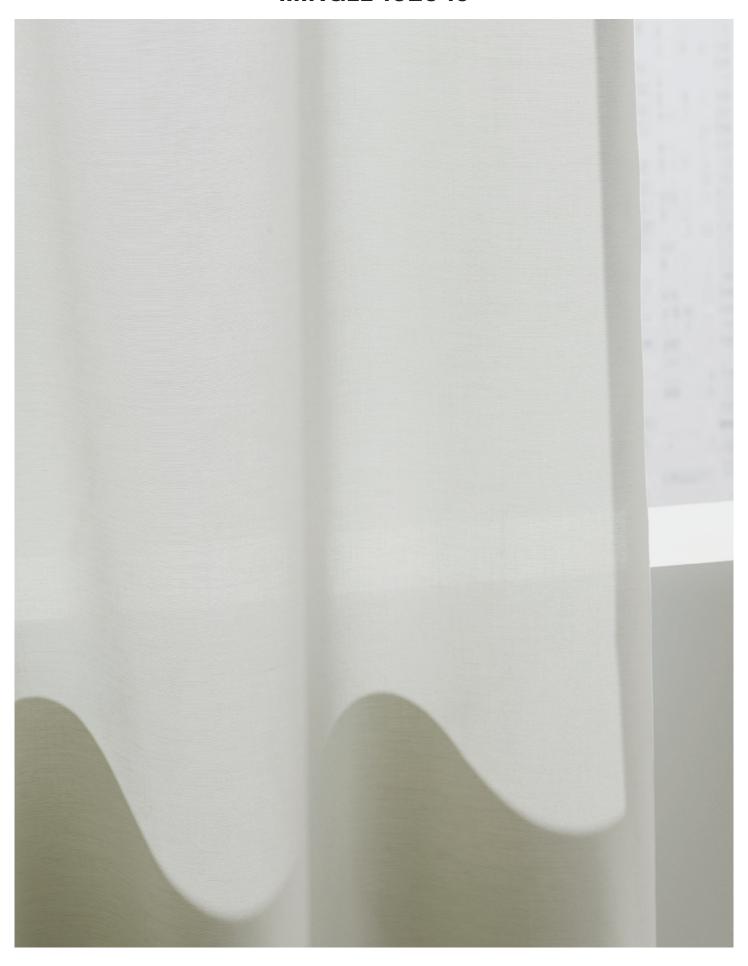

## **MINGLE 102043**

MINGLE is a versatile, lightweight plain weave with a soft drape and a beautifully balanced transparency. Positioned between our popular SHADE and PANORAMA II, it allows natural light to filter through while maintaining a sense of privacy. The carefully curated colour palette draws inspiration from nature, offering soft neutrals, warm earth tones, calming greens and blues, and accents of lilac and burgundy. By combining different warp and weft colours, MINGLE gains a vibrant, subtly shimmering surface that enhances its refined simplicity. Flame-retardant and semi-transparent, MINGLE has a weight of 150 g/m² and a generous 305 cm width, making it ideal for diverse interiors. Available in 30 colours, it is composed of 44% Trevira CS Eco and 56% Trevira CS.

#### **Light Properties**

Openness factor: 4%

Solar value average: Rs + As = 68

Light transmission: Transparent