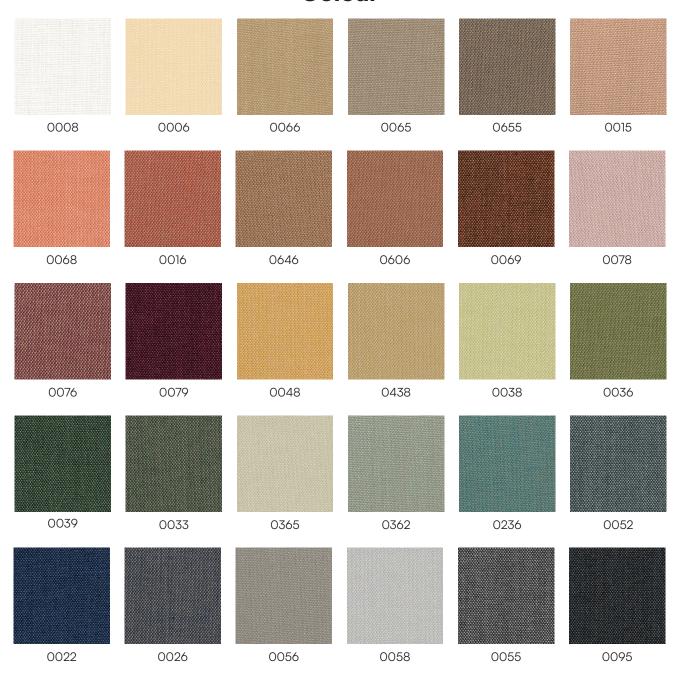

#### **Design and Material**

Design: Studio Almedahls

Material: 56% Trevira CS

44% Trevira CS Eco

Width: 305 cm (120,08 inch)

Weight: 150 g/m<sup>2</sup> (4,42 oz/yd<sup>2</sup>)

Number of colours: 30

# Colour